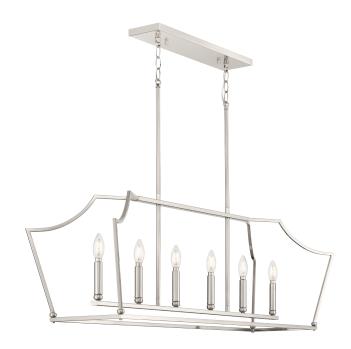

## P400300-009 Parkhurst

Parkhurst Collection Six-Light New Traditional Brushed Nickel Linear Island Chandelier Light

Category: Island/Linear Finish: Brushed Nickel (Plated) Construction: Steel Construction

Width: 42 in Depth: 13 in Height: 15-1/8 in Overall Ht. W/Chain Or Stem: 89-1/2 in

| MOUNTING                                      | ELECTRICAL               | LAMPING                          | ADDITIONAL INFORMATION    |
|-----------------------------------------------|--------------------------|----------------------------------|---------------------------|
| Ceiling Chain                                 | 10 feet of wire supplied | (6) Candelabra Base (E12) Socket | cULus Dry Location Listed |
| Mounting backplate for outlet<br>box included | 120 VAC                  | Lamp Type B10                    | 1-year Limited Warranty   |
|                                               |                          | Incandescent: 60-watt MAX per    |                           |
| Two pieces of 48 in of 9 Gauge                |                          | socket                           |                           |
| chain supplied (2) with quick<br>links        |                          | LED: 12.5-watt MAX per socket    |                           |
|                                               |                          | Fully dimmable with dimmable     |                           |
| Two 12" lengths of stem included              |                          | bulbs                            |                           |
|                                               |                          |                                  |                           |